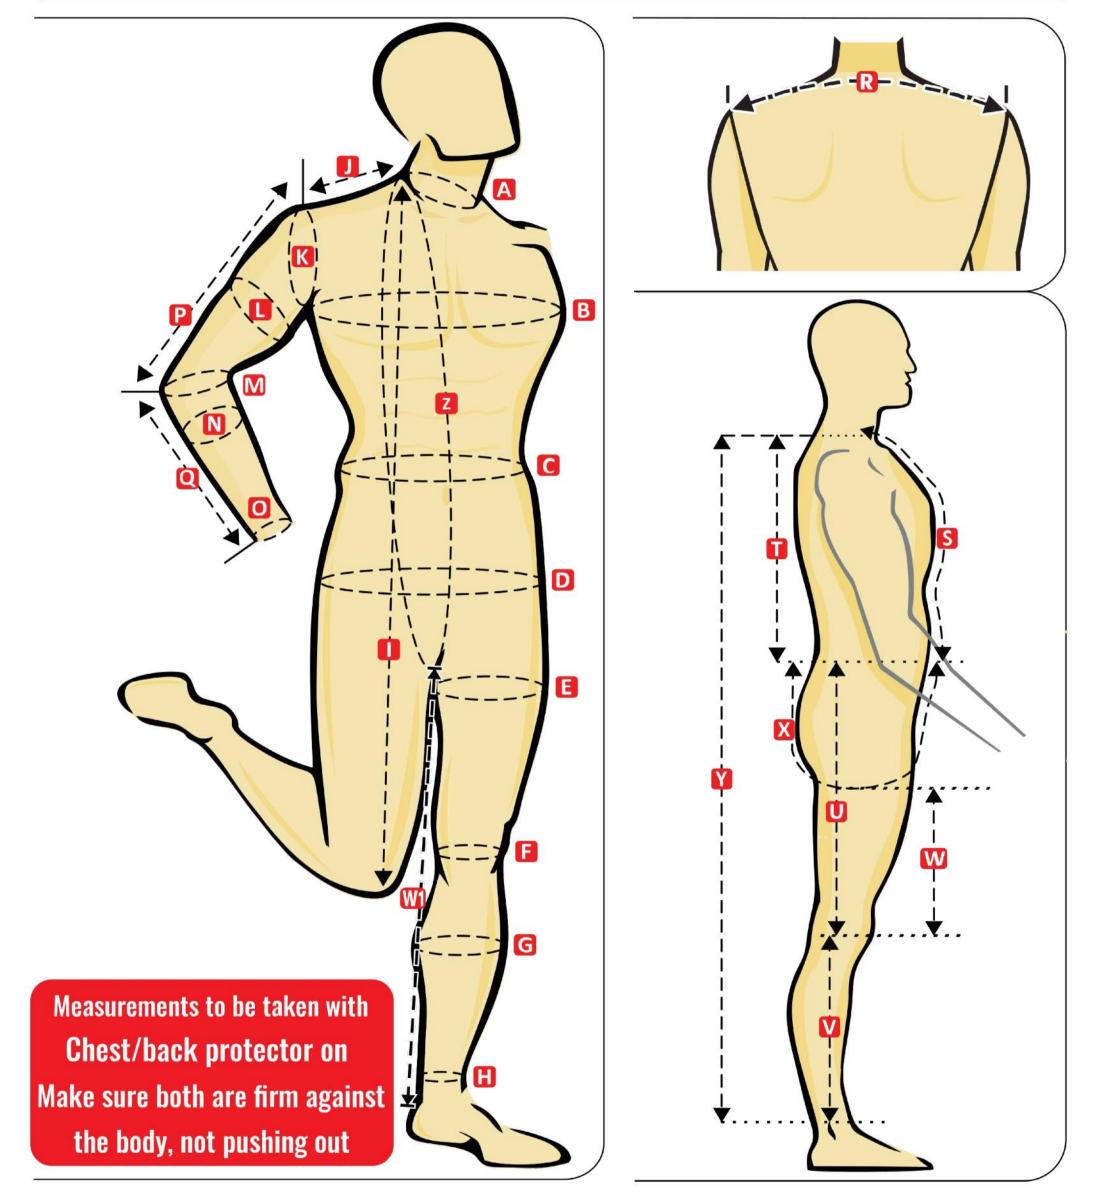

## CUSTOM MEASUREMENT FORM

|   |                                                                                                               | W/O Armor | W Armor |
|---|---------------------------------------------------------------------------------------------------------------|-----------|---------|
| Α | Neck Circumference At Collar<br>measure collar below Adam's apple                                             | cm        |         |
| В | <b>Chest Circumference</b><br>measure around centerline of chest; at widest point standing strait up and down | cm        | cm      |
| С | Waist Circumference<br>measure along center of waistline; 5 cm below naval - must stay level                  | cm        | cm      |
| D | Hip Circumference<br>measure along center of him line at widest point around hips                             | cm        | cm      |
| Ε | Thigh Circumference<br>measure at the widest point around thigh, just below buttocks                          | cm        |         |
| F | Knee Circumference<br>measure at the center of knee                                                           | cm        |         |
| G | Calf Circumference<br>measure at the widest point around calf                                                 | cm        |         |
| Η | Ankle Circumference<br>measure above ankle point                                                              | cm        |         |
| Ι | Neck to Knee - Front<br>measure length from neck/shoulder to centre of knee                                   | cm        | cm      |
| J | Neck to Shoulder<br>measure from neck base to end of sleeve joint                                             | cm        |         |
| Κ | Sleeve Joint Circumference<br>measure around arm and sleeve joint                                             | cm        |         |
| L | Bicep Circumference<br>measure at the widest point around bicep, with muscle taut                             | cm        |         |
| Μ | Elbow Circumference<br>measure around arm at elbow (arm to be bent as shown)                                  | cm        |         |
| Ν | Forearm Circumference<br>measure at largest point around forearm, with muscle taut                            | cm        |         |
| 0 | Wrist Circumference<br>measure at widest point around wrist                                                   | cm        |         |
| Ρ | Shoulder To Elbow<br>measure from sleeve joint to elbow point                                                 | cm        |         |
|   |                                                                                                               |           |         |

| Q Elbow To Wrist<br>measure from elbow point to wrist bone                                                       | cm |    |
|------------------------------------------------------------------------------------------------------------------|----|----|
| <b>Shoulder To Shoulder - High</b><br>measure from top shoulder across back from sleeve joint to sleeve joint    | cm | cm |
| S Neck to Waist - Front<br>measure from neck/shoulder to waistline                                               | cm | cm |
| <b>Neck to Waist - Back</b><br>measure from neck base to waistline in a strait line, NO CONTOUR                  | cm | cm |
| <b>Waist To Knee</b><br>measure from waistline to center of knee on side of leg                                  | cm |    |
| Knee To Ankle<br>measure from center of knee to above ankle bone                                                 | cm |    |
| W Crotch To Knee<br>measure from Highest Point In Crotch to center of knee                                       | cm |    |
| <b>Front Waistline To Back Waistline</b><br>measure from front waistline, under the crotch to the rear waistline | cm | cm |
| Y Neck to Ankle<br>measure from neck base to above ankle bone                                                    | cm | cm |
| Z Vertical Torso Circumference<br>from center of stemum, down to crotch, underneath and back to starting point   | cm | cm |
|                                                                                                                  |    |    |